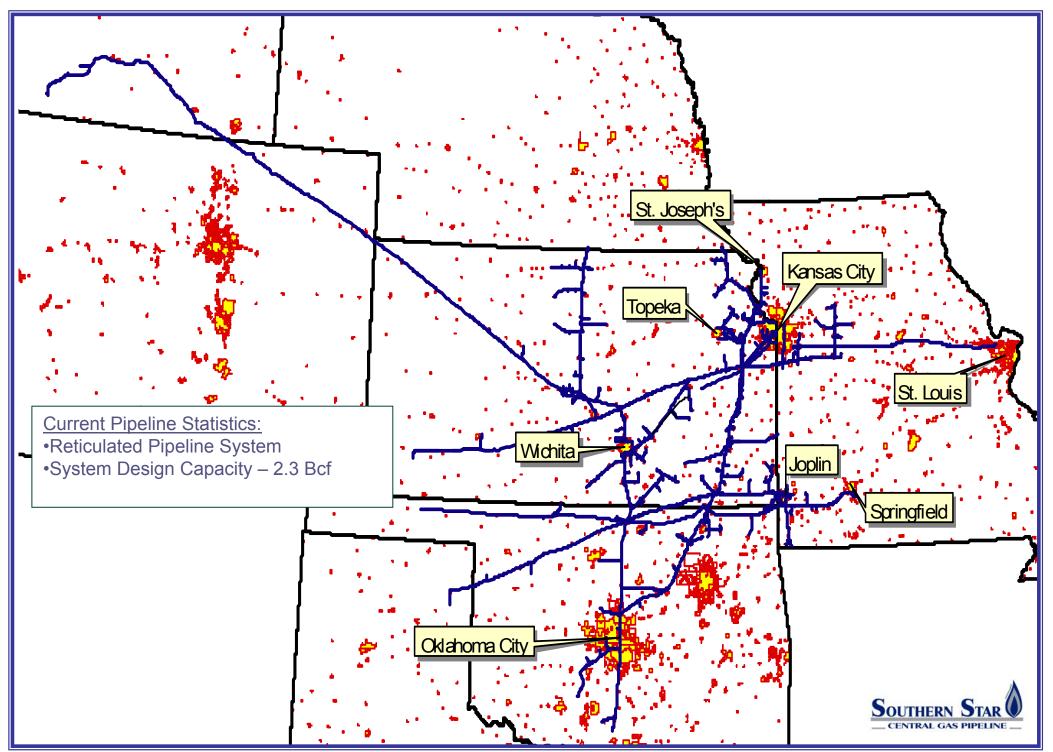

Williams Gas Pipeline Central, Inc. – May 1, 1997 Southern Star Central Gas Pipeline, Inc. – November 16, 2002



#### **Corporate Organizational Chart**

Southern Star Central Gas Pipeline





Southern Star Central Gas Pipeline

- Private equity fund formed to make structured equity investments in pipelines and other long term stable assets
  - Energy: natural gas storage, interstate natural gas pipeline, power transmission and generation
  - Transportation: logistics, service, manufacturing and government sales
- Limited partners include multi-national corporations, financial services companies, and industry-focused funds



#### **System Overview**



### **CBM Production on Southern Star**

Southern Star Central Gas Pipeline

Daily Average





#### **Southern Star's Major Markets**



#### **Southern Star's Storage**



#### **Southern Star's Power Generation Markets**



#### Cheyenne Plains Interconnect with Southern Star Central Gas Pipeline



**In Summary** 

Rockies & Midcontinent Supply Access

- Excellent Market Opportunities
- Superior Customer Service Mastio Survey
  - Mastio Survey ranks Southern Star Central Gas Pipeline 5<sup>th</sup> out of 43 Pipelines and 1<sup>st</sup> in Customer Value
- Parent is Financially Strong Willing to invest in sound economic projects

For more information on Southern Star Central Gas Pipeline, please visit our website at: <u>http://pilot.sscgp.com</u>



## Questions

Southern Star Central Gas Pipeline