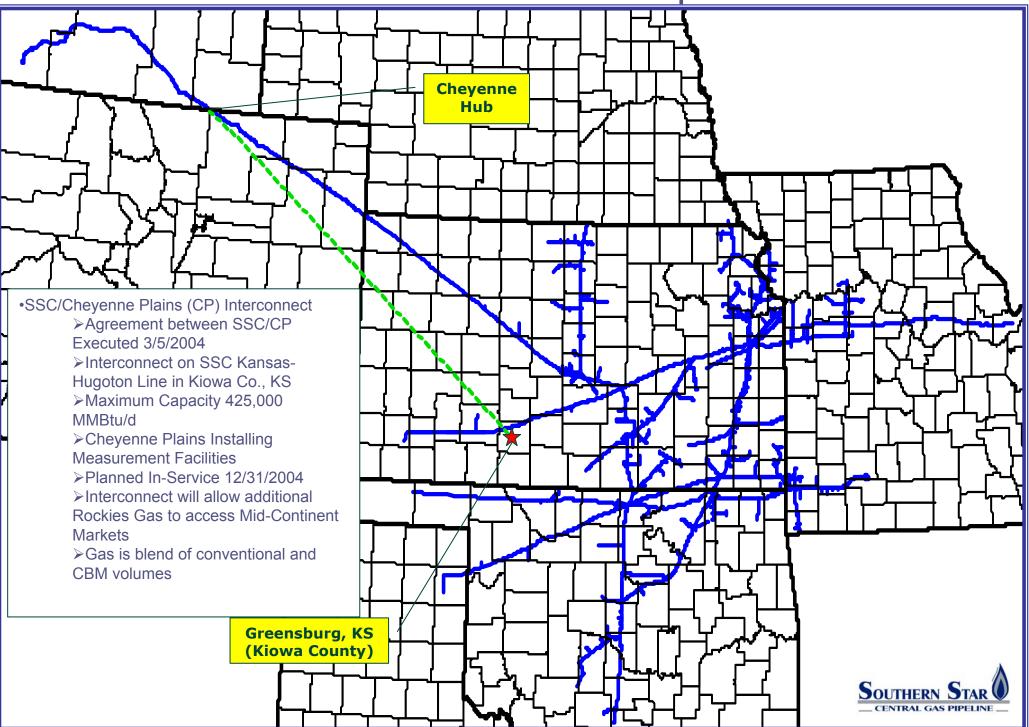

#### Cheyenne Plains Interconnect with Southern Star Central Gas Pipeline

**In Summary** 

Rockies & Midcontinent Supply Access

- Excellent Market Opportunities
- Superior Customer Service Mastio Survey
  - Mastio Survey ranks Southern Star Central Gas Pipeline 5<sup>th</sup> out of 43 Pipelines and 1<sup>st</sup> in Customer Value
- Parent is Financially Strong Willing to invest in sound economic projects