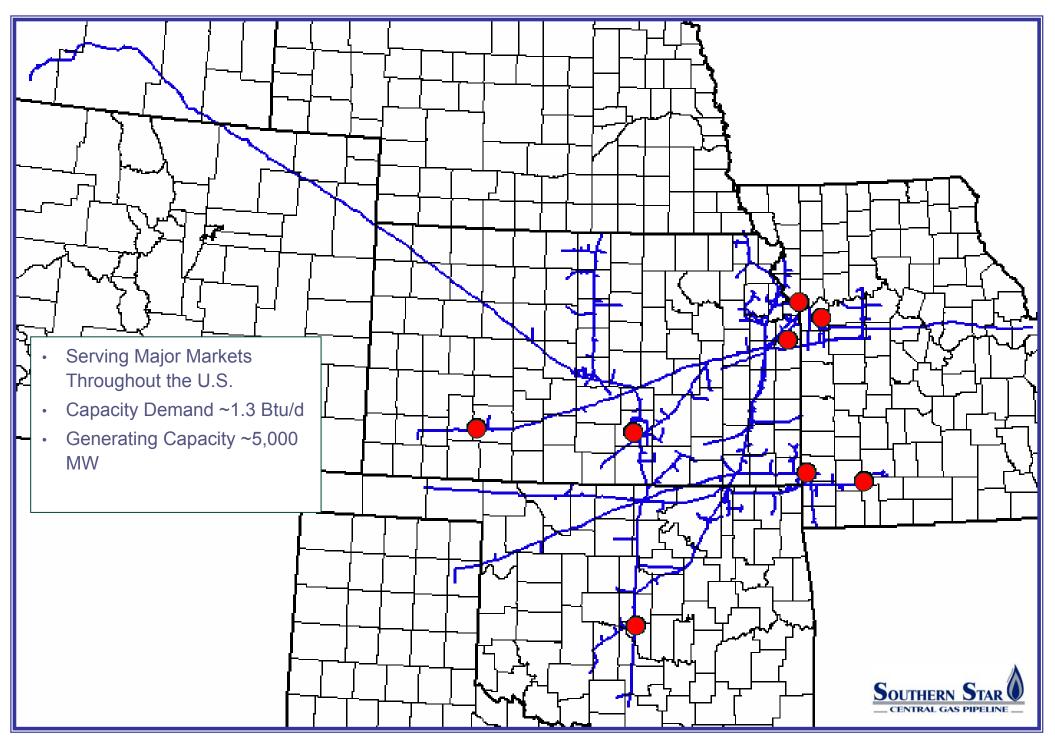

. – November 16, 2002



#### **Corporate Organizational Chart**

Southern Star Central Gas Pipeline





Southern Star Central Gas Pipeline

- Private equity fund formed to make structured equity investments in pipelines and other long term stable assets
  - Energy: natural gas storage, interstate natural gas pipeline, power transmission and generation
  - Transportation: logistics, service, manufacturing and government sales
- Limited partners include multi-national corporations, financial services companies, and industry-focused funds



#### **System Overview**



### **CBM Production on Southern Star**

Southern Star Central Gas Pipeline

Daily Average





#### **Southern Star's Major Markets**



#### **Southern Star's Storage**



#### **Southern Star's Power Generation Markets**



#### Cheyenne Plains Interconnect with Southern Star Central Gas Pipeline



**In Summary** 

Rockies & Midcontinent Supply Access

- Excellent Market Opportunities
- Superior Customer Service Mastio Survey
  - Mastio Survey ranks Southern Star Central Gas Pipeline 5<sup>th</sup> out of 43 Pipelines and 1<sup>st</sup> in Customer Value
- Parent is Financially Strong Willing to invest in sound economic projects

For more information on Southern Star Central Gas Pipeline, please visit our website at: <u>http://pilot.sscgp.com</u>



## Questions

Southern Star Central Gas Pipeline