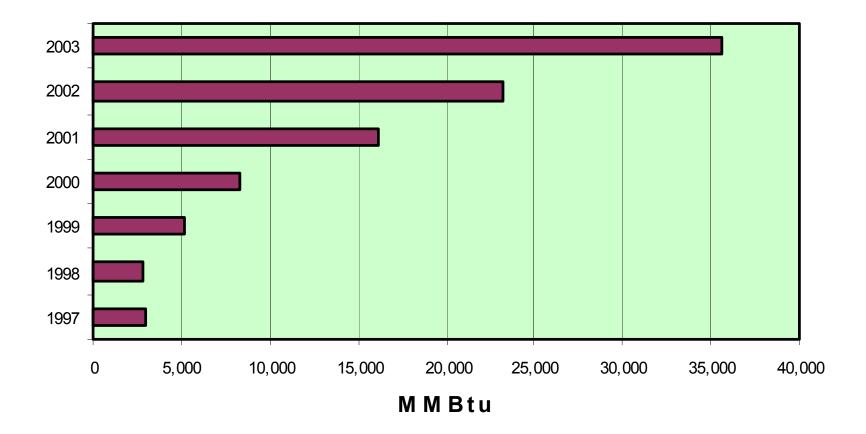

### **CBM Production on Southern Star**

Southern Star Central Gas Pipeline

Daily Average