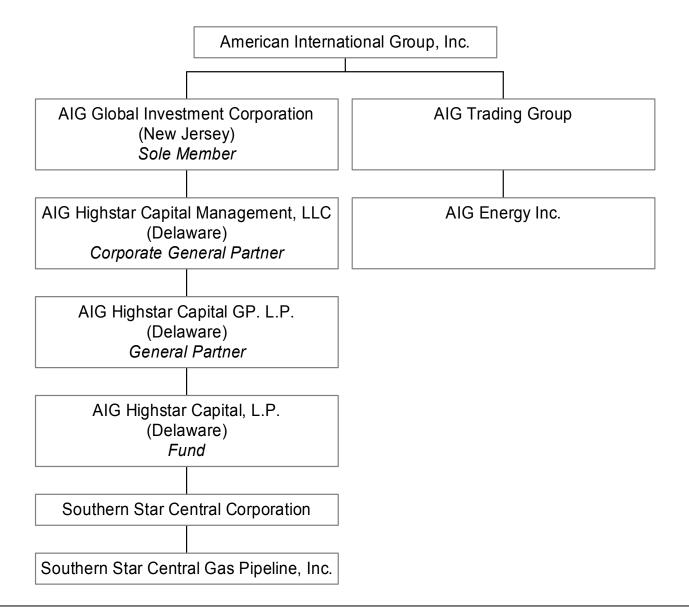

#### **Corporate Organizational Chart**

Southern Star Central Gas Pipeline

Southern Star Central Gas Pipeline

- Private equity fund formed to make structured equity investments in pipelines and other long term stable assets
  - Energy: natural gas storage, interstate natural gas pipeline, power transmission and generation
  - Transportation: logistics, service, manufacturing and government sales
- Limited partners include multi-national corporations, financial services companies, and industry-focused funds