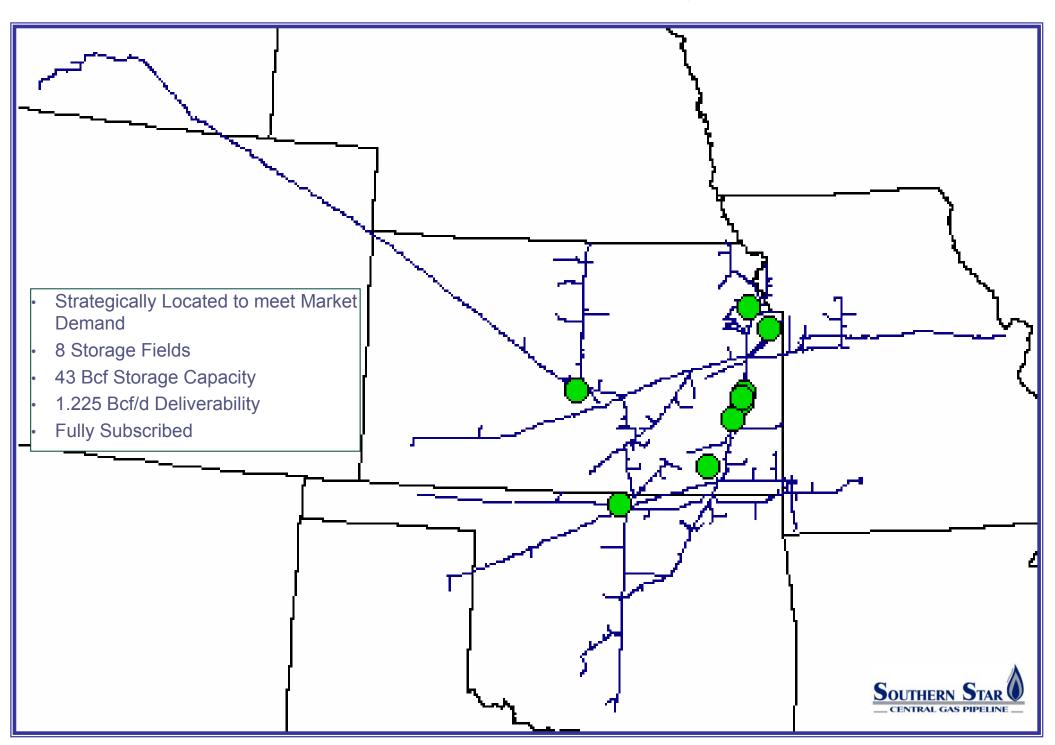

– May 1, 1997 Southern Star Central Gas Pipeline, Inc. – November 16, 2002



#### **Corporate Organizational Chart**

Southern Star Central Gas Pipeline





Southern Star Central Gas Pipeline

- Private equity fund formed to make structured equity investments in pipelines and other long term stable assets
  - Energy: natural gas storage, interstate natural gas pipeline, power transmission and generation
  - Transportation: logistics, service, manufacturing and government sales
- Limited partners include multi-national corporations, financial services companies, and industry-focused funds



#### **System Overview**



### **CBM Production on Southern Star**

Southern Star Central Gas Pipeline

Daily Average





#### **Southern Star's Major Markets**



#### **Southern Star's Storage**



#### **Southern Star's Power Generation Markets**



#### Cheyenne Plains Interconnect with Southern Star Central Gas Pipeline



**In Summary** 

Rockies & Midcontinent Supply Access

- Excellent Market Opportunities
- Superior Customer Service Mastio Survey
  - Mastio Survey ranks Southern Star Central Gas Pipeline 5<sup>th</sup> out of 43 Pipelines and 1<sup>st</sup> in Customer Value
- Parent is Financially Strong Willing to invest in sound economic projects

For more information on Southern Star Central Gas Pipeline, please visit our website at: <u>http://pilot.sscgp.com</u>



## Questions

Southern Star Central Gas Pipeline