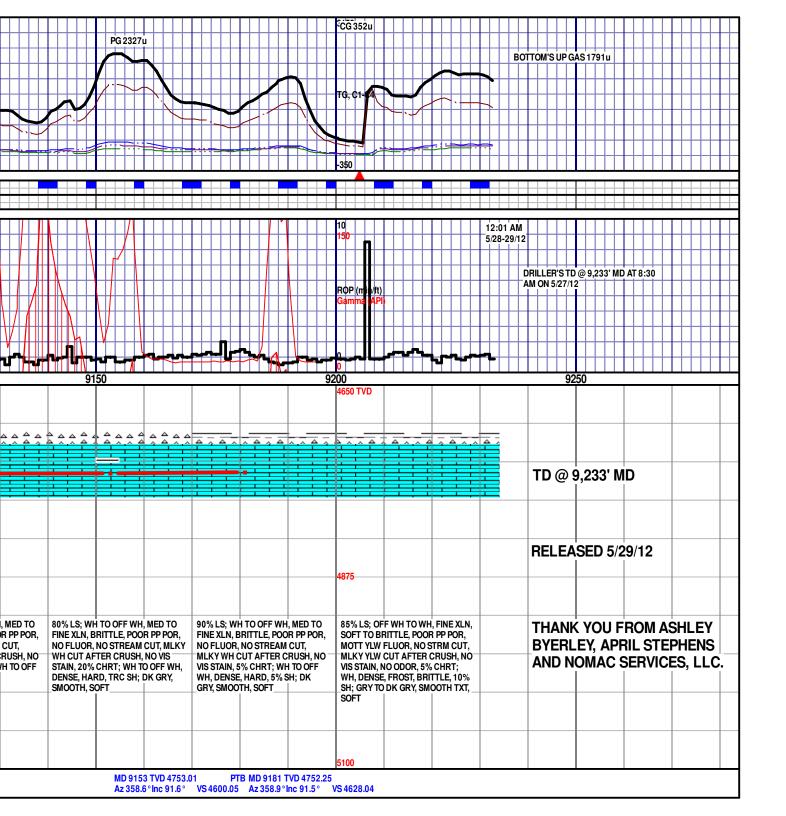

Total Depth: 9,233'

TD Date: May 27, 2012 Formation: Mississippi Lime

KB Elevation: 1,327' GR Elevation: 1,312'

API Number: 15-077-21749