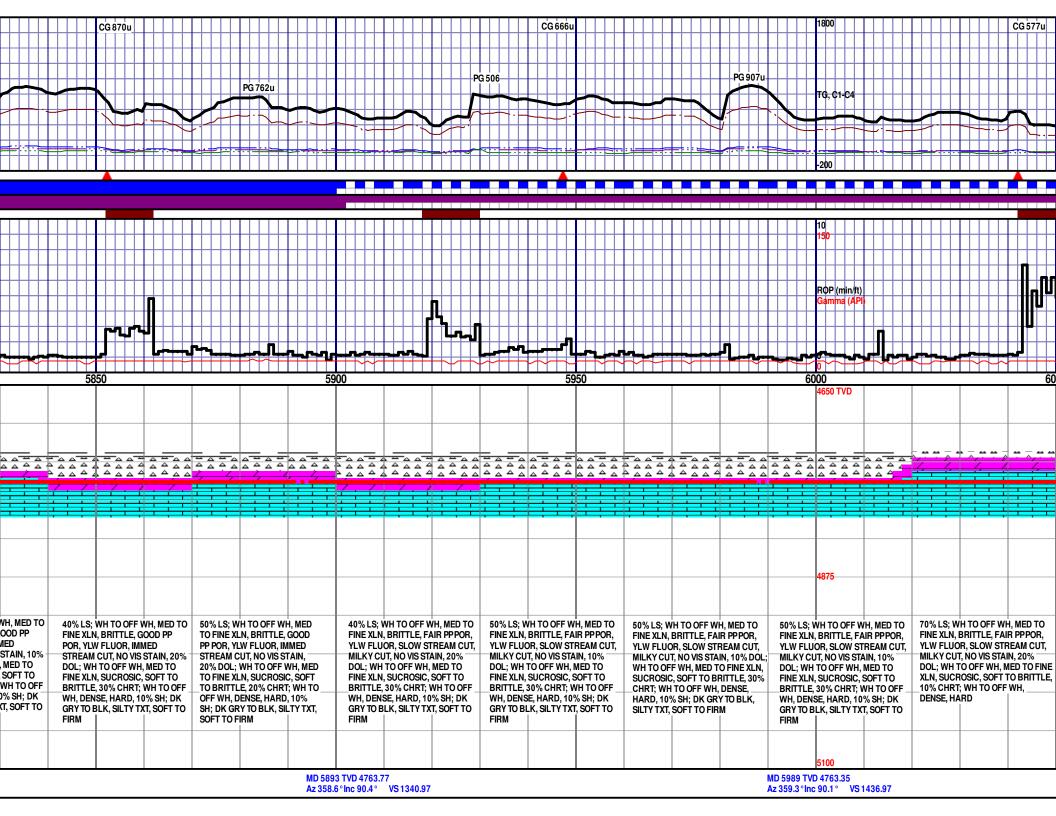

### **Mud Logging Details**

Logger: Ashley Byerley April Stephens

Log Interval: 4,810' to 9,233' Start Date: May 17, 2012 Release Date: May 29, 2012

Total Depth: 9,233'

TD Date: May 27, 2012 Formation: Mississippi Lime

KB Elevation: 1,327' GR Elevation: 1,312'

API Number: 15-077-21749