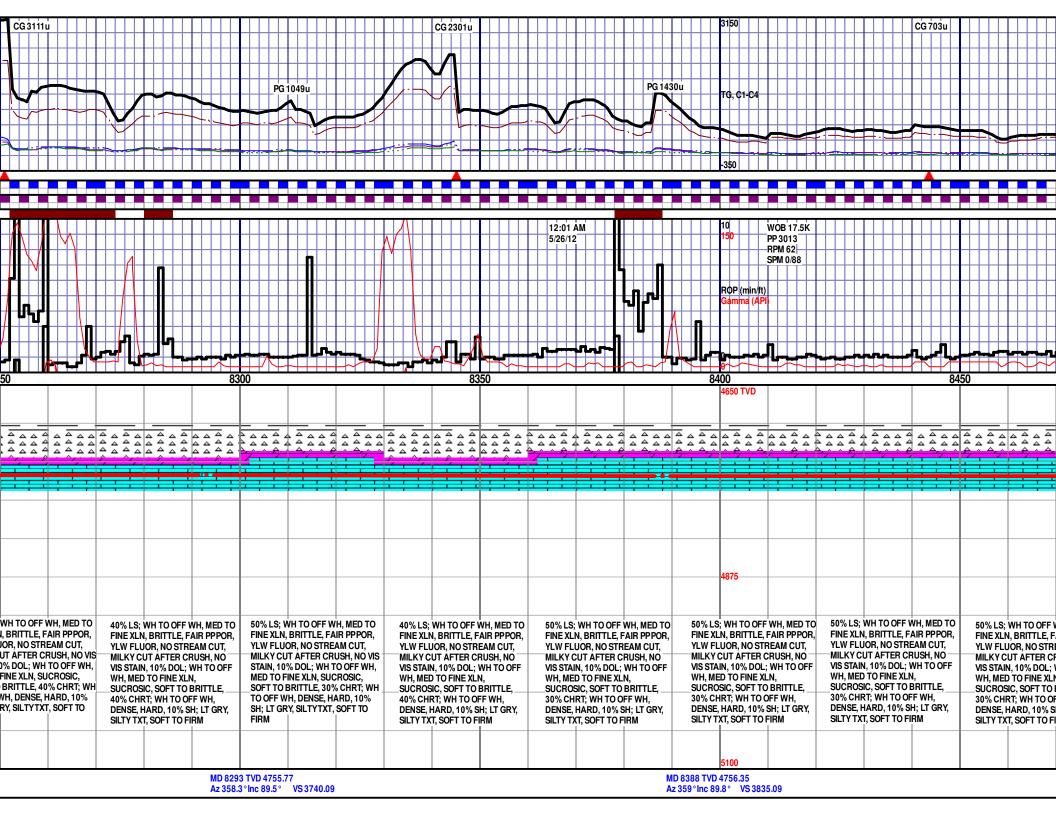

Total Depth: 9,233'

TD Date: May 27, 2012 Formation: Mississippi Lime

KB Elevation: 1,327' GR Elevation: 1,312'

API Number: 15-077-21749