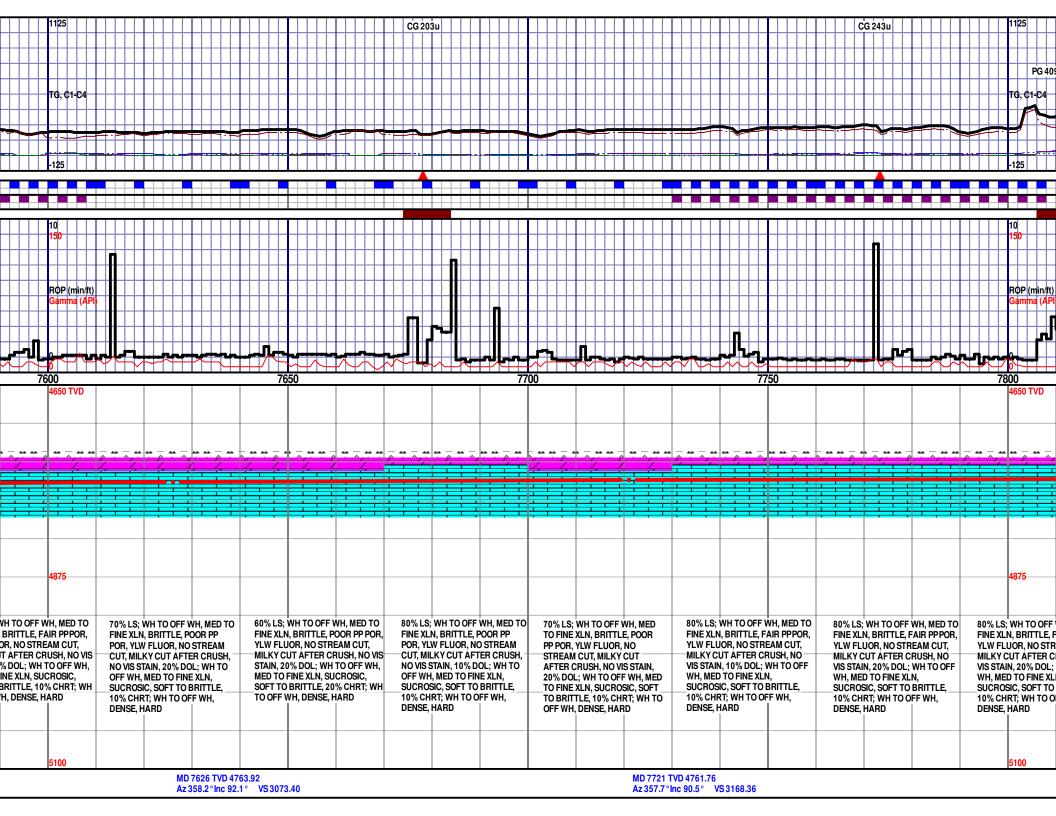

### **Mud Logging Details**

Logger: Ashley Byerley April Stephens

Log Interval: 4,810' to 9,233' Start Date: May 17, 2012 Release Date: May 29, 2012

### Well Information

Well Name: Danielson 25-34-8 1H

Horizontal

Location: 25-34S-8W

200' FSL & 660' FEL

County: Harper

State: Kansas

Drilling Rig: Trinidad 205

Total Depth: 9,233'

TD Date: May 27, 2012 Formation: Mississippi Lime

KB Elevation: 1,327' GR Elevation: 1,312'

API Number: 15-077-21749