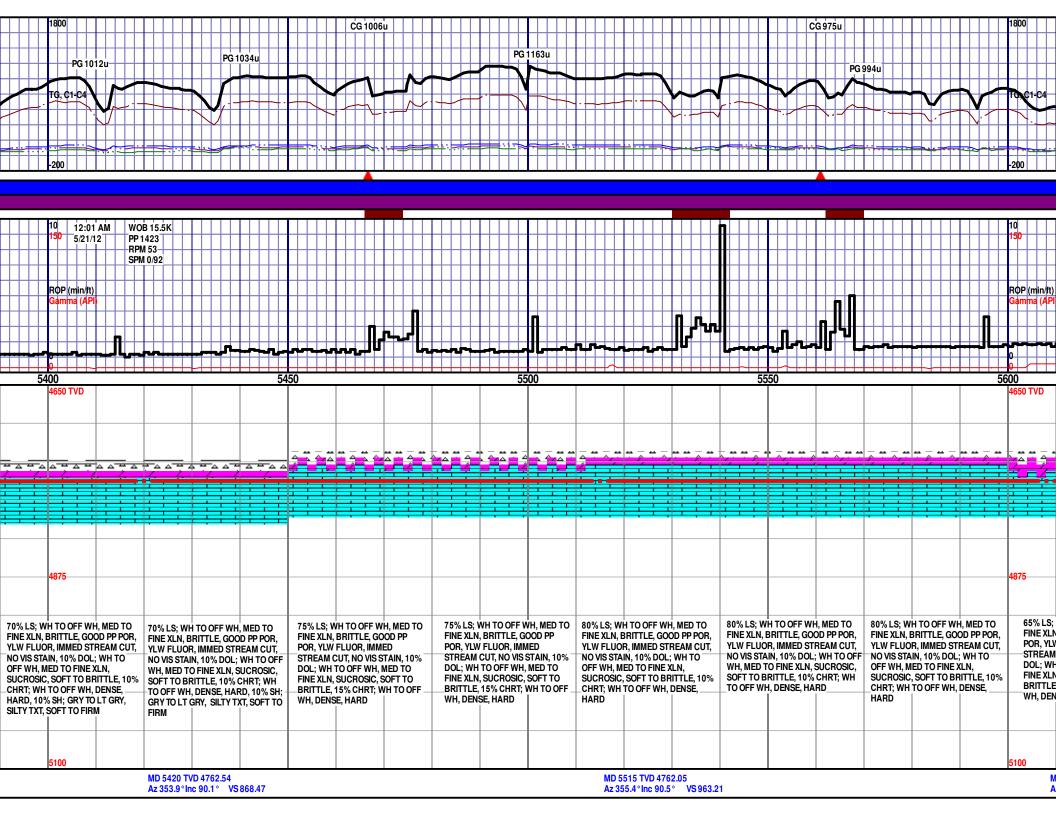

Total Depth: 9,233'

TD Date: May 27, 2012 Formation: Mississippi Lime

KB Elevation: 1,327' GR Elevation: 1,312'

API Number: 15-077-21749