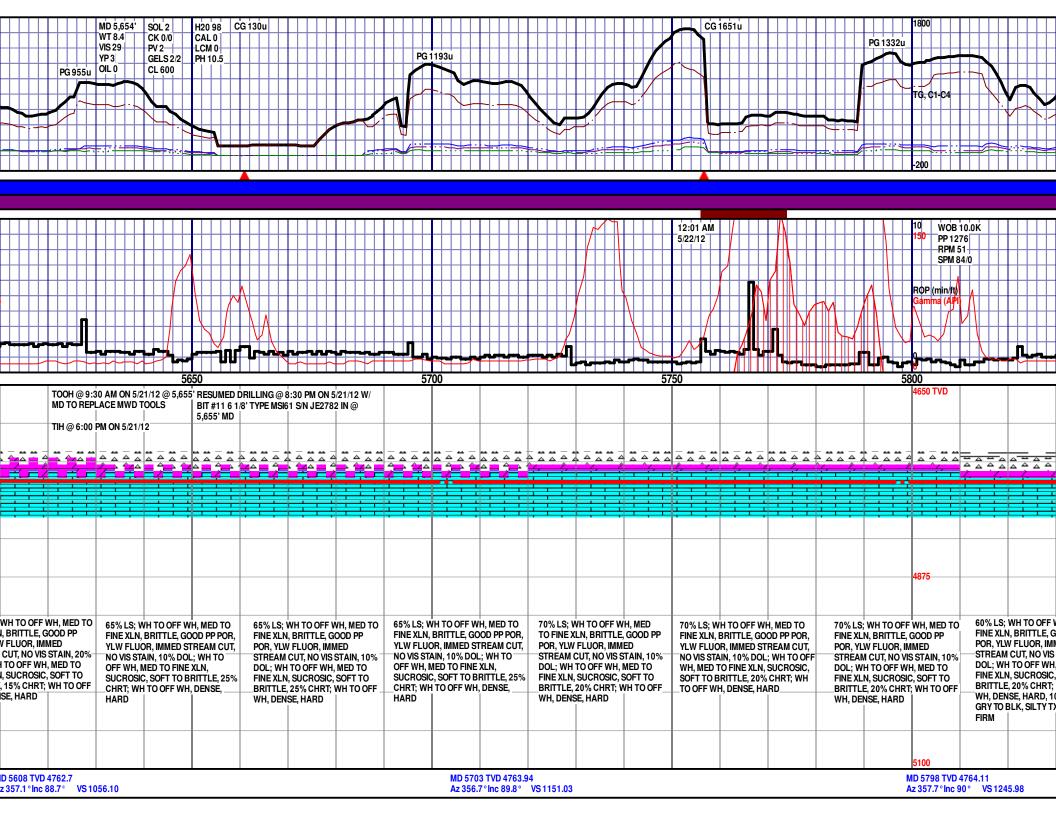

### **Mud Logging Details**

Logger: Ashley Byerley April Stephens

Log Interval: 4,810' to 9,233' Start Date: May 17, 2012 Release Date: May 29, 2012

Total Depth: 9,233'

TD Date: May 27, 2012 Formation: Mississippi Lime

KB Elevation: 1,327' GR Elevation: 1,312'

API Number: 15-077-21749