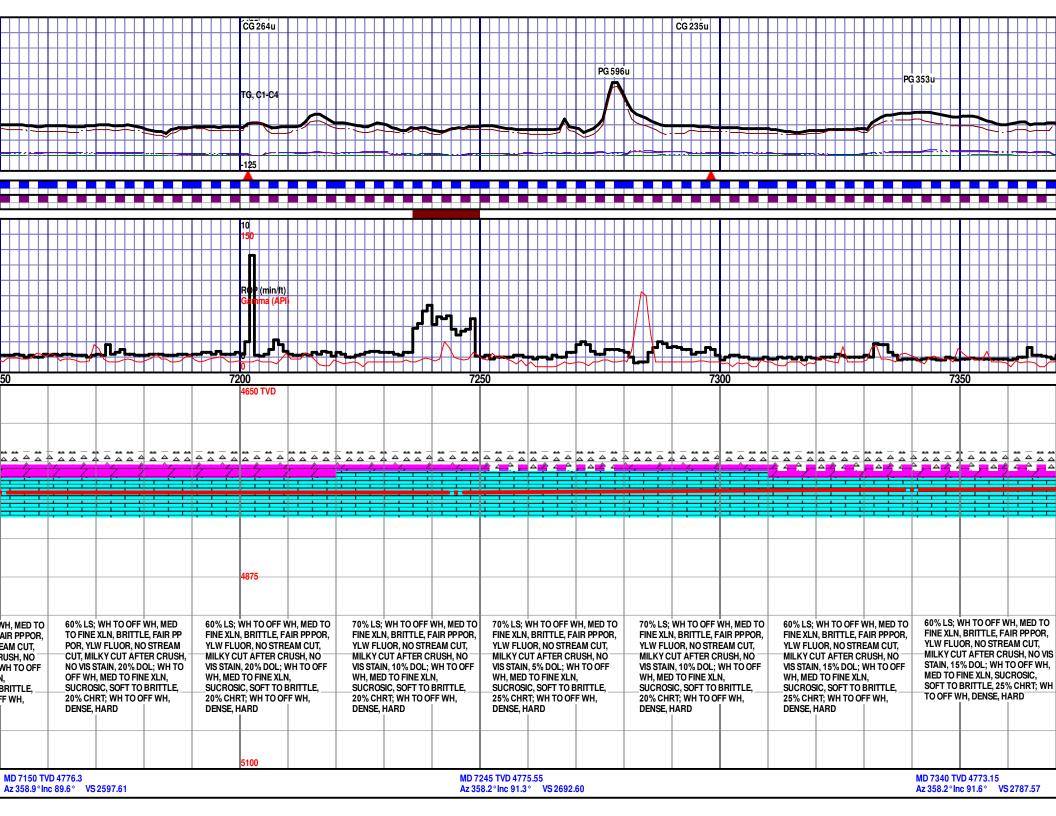

Total Depth: 9,233'

TD Date: May 27, 2012 Formation: Mississippi Lime

KB Elevation: 1,327' GR Elevation: 1,312'

API Number: 15-077-21749