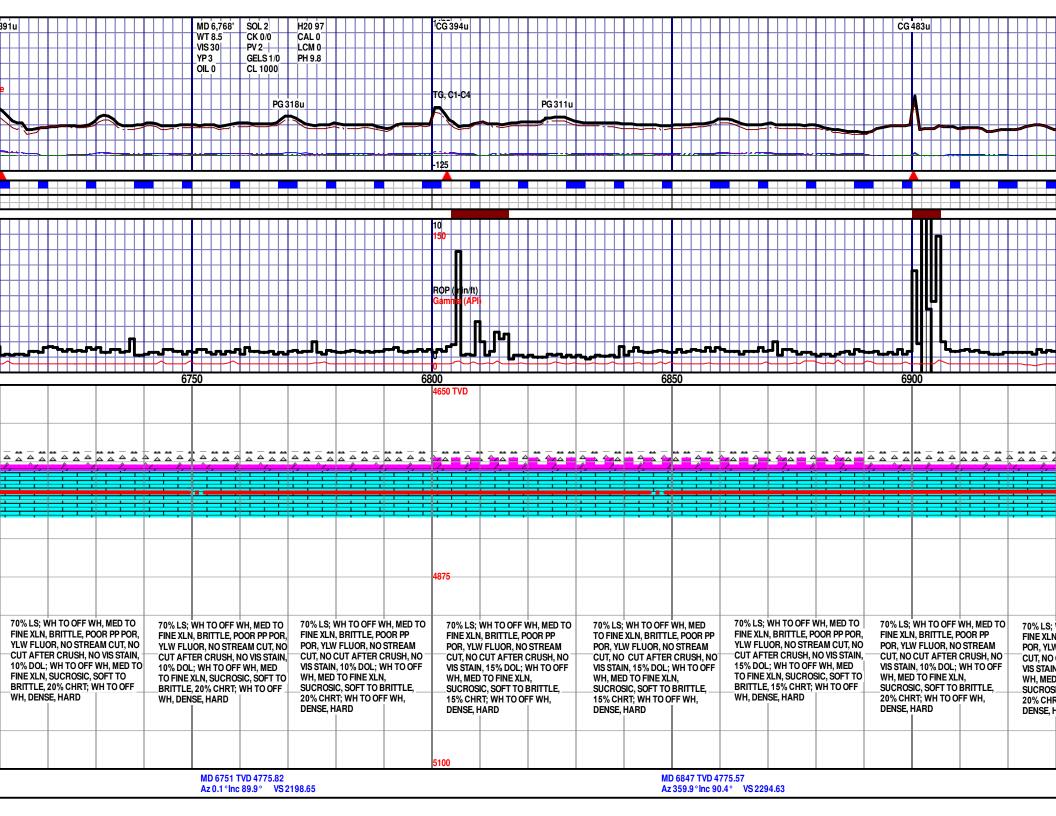

Total Depth: 9,233'

TD Date: May 27, 2012 Formation: Mississippi Lime

KB Elevation: 1,327' GR Elevation: 1,312'

API Number: 15-077-21749