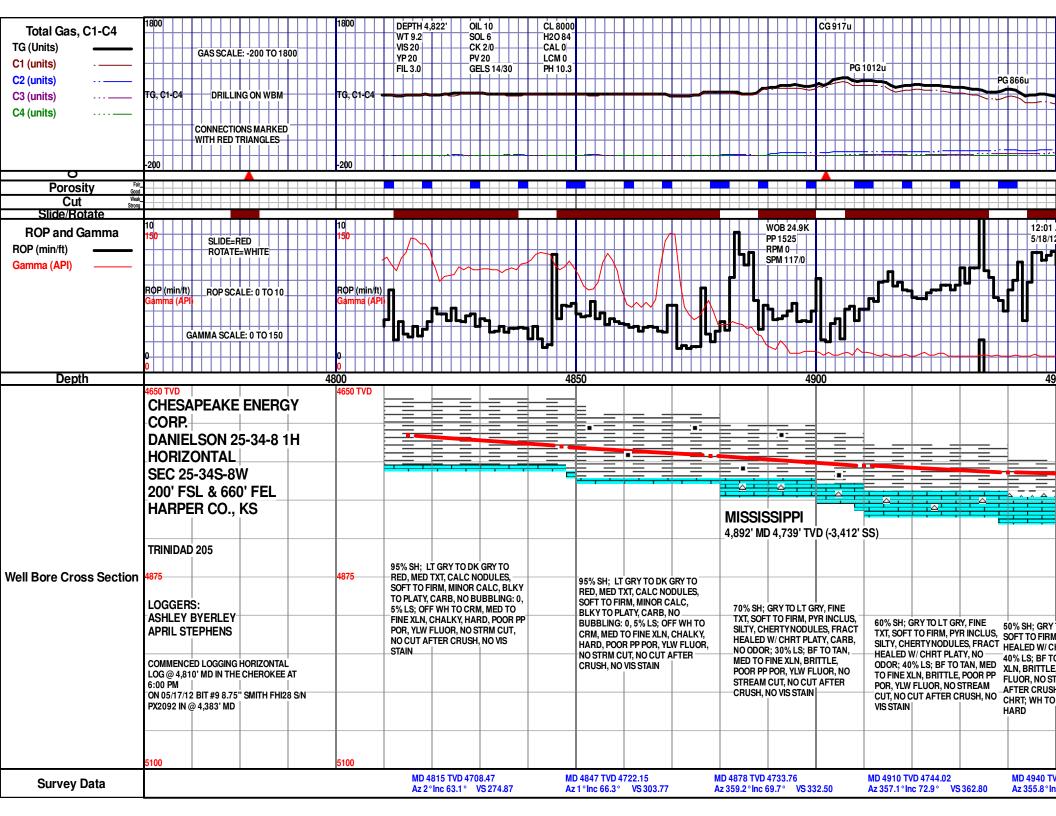

### Well Information

Well Name: Danielson 25-34-8 1H

Horizontal

Location: 25-34S-8W

200' FSL & 660' FEL

County: Harper

State: Kansas

Drilling Rig: Trinidad 205

Total Depth: 9,233'

TD Date: May 27, 2012 Formation: Mississippi Lime

KB Elevation: 1,327' GR Elevation: 1,312'

API Number: 15-077-21749