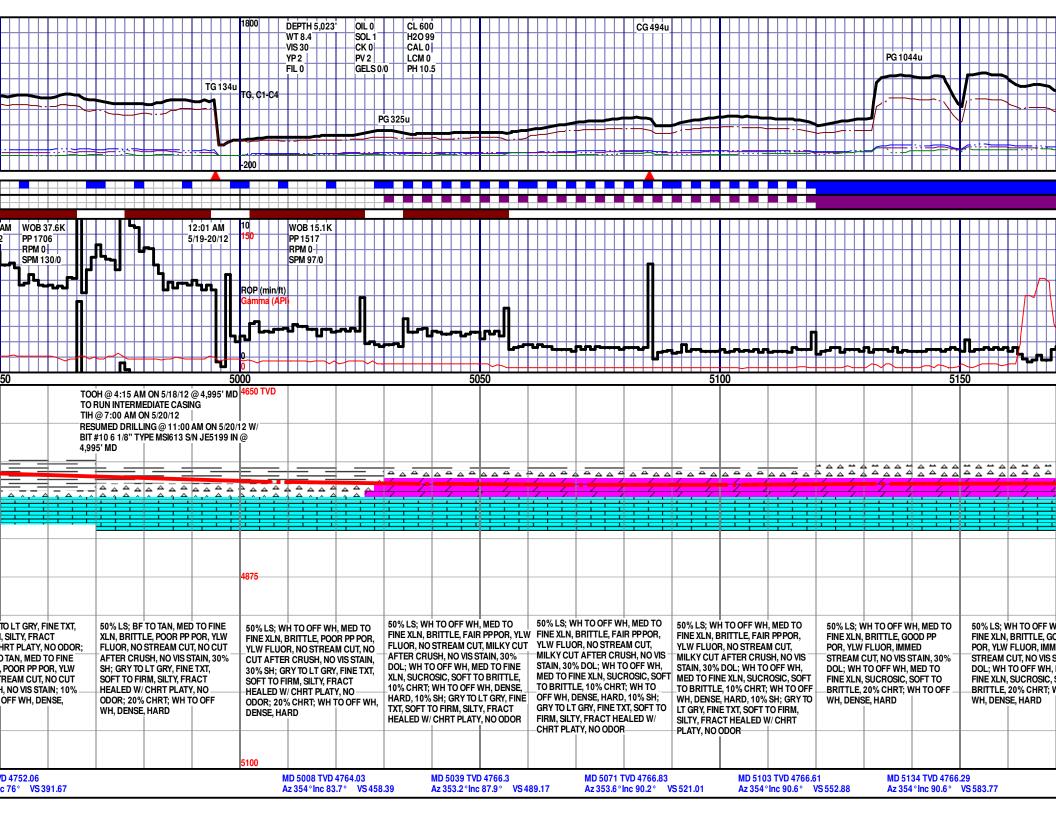

Total Depth: 9,233'

TD Date: May 27, 2012 Formation: Mississippi Lime

KB Elevation: 1,327' GR Elevation: 1,312'

API Number: 15-077-21749