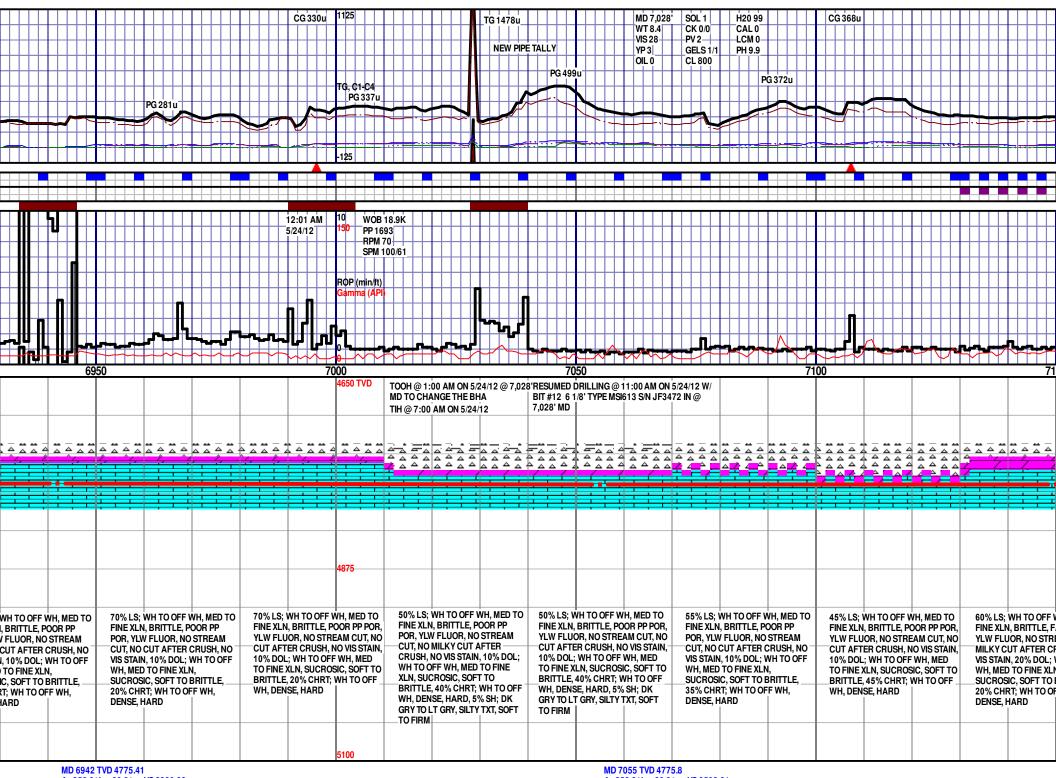

Total Depth: 9,233'

TD Date: May 27, 2012 Formation: Mississippi Lime

KB Elevation: 1,327' GR Elevation: 1,312'

API Number: 15-077-21749