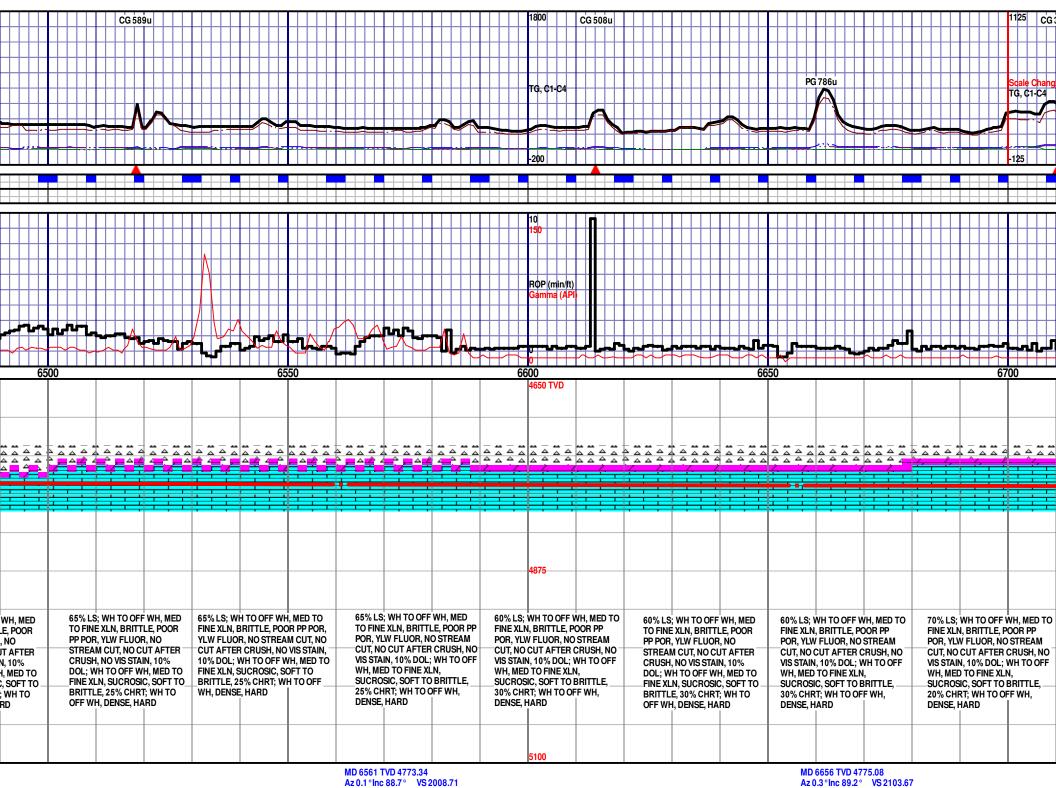

Total Depth: 9,233'

TD Date: May 27, 2012 Formation: Mississippi Lime

KB Elevation: 1,327' GR Elevation: 1,312'

API Number: 15-077-21749