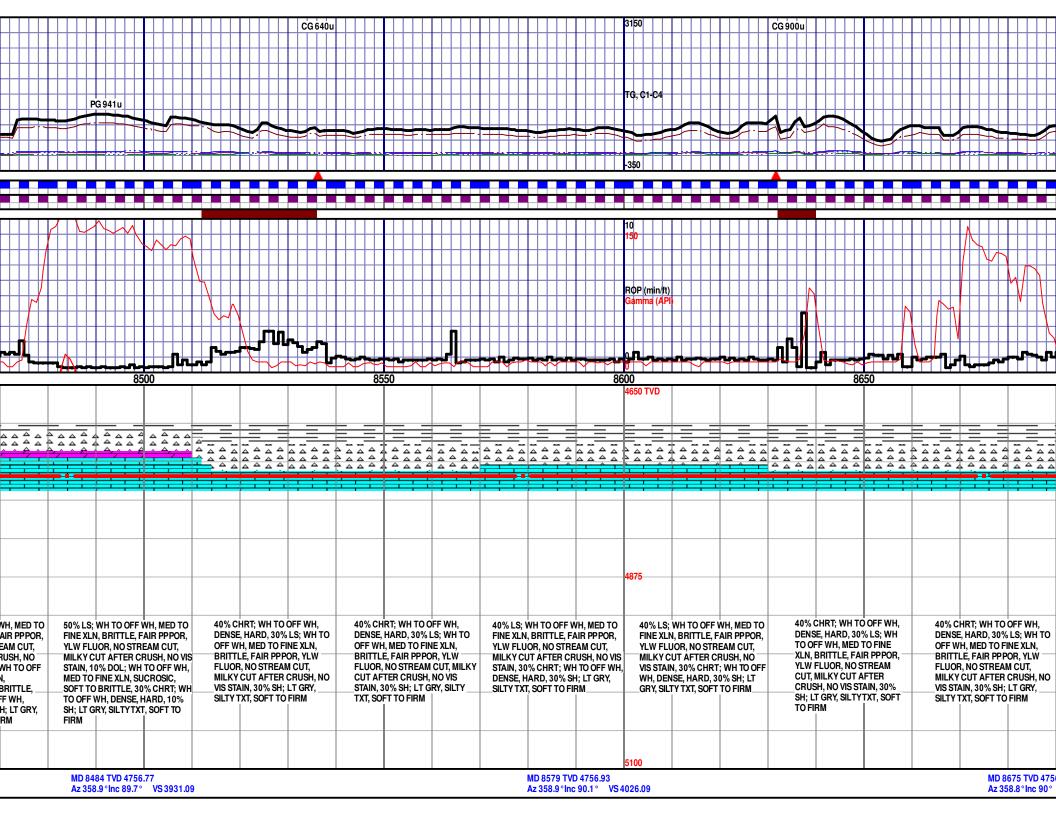

Total Depth: 9,233'

TD Date: May 27, 2012 Formation: Mississippi Lime

KB Elevation: 1,327' GR Elevation: 1,312'

API Number: 15-077-21749