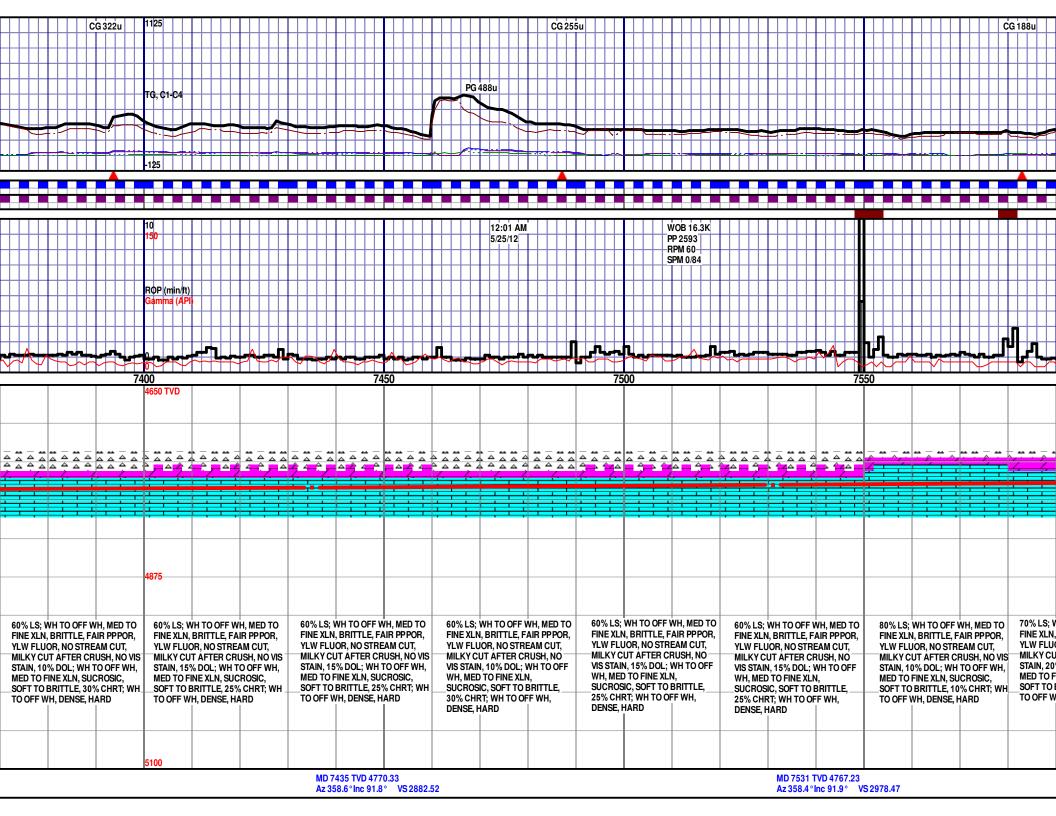

### **Mud Logging Details**

Logger: Ashley Byerley April Stephens

Log Interval: 4,810' to 9,233' Start Date: May 17, 2012 Release Date: May 29, 2012

### Well Information

Well Name: Danielson 25-34-8 1H

Horizontal

Location: 25-34S-8W

200' FSL & 660' FEL

County: Harper

State: Kansas

Drilling Rig: Trinidad 205

Total Depth: 9,233'

TD Date: May 27, 2012 Formation: Mississippi Lime

KB Elevation: 1,327' GR Elevation: 1,312'

API Number: 15-077-21749