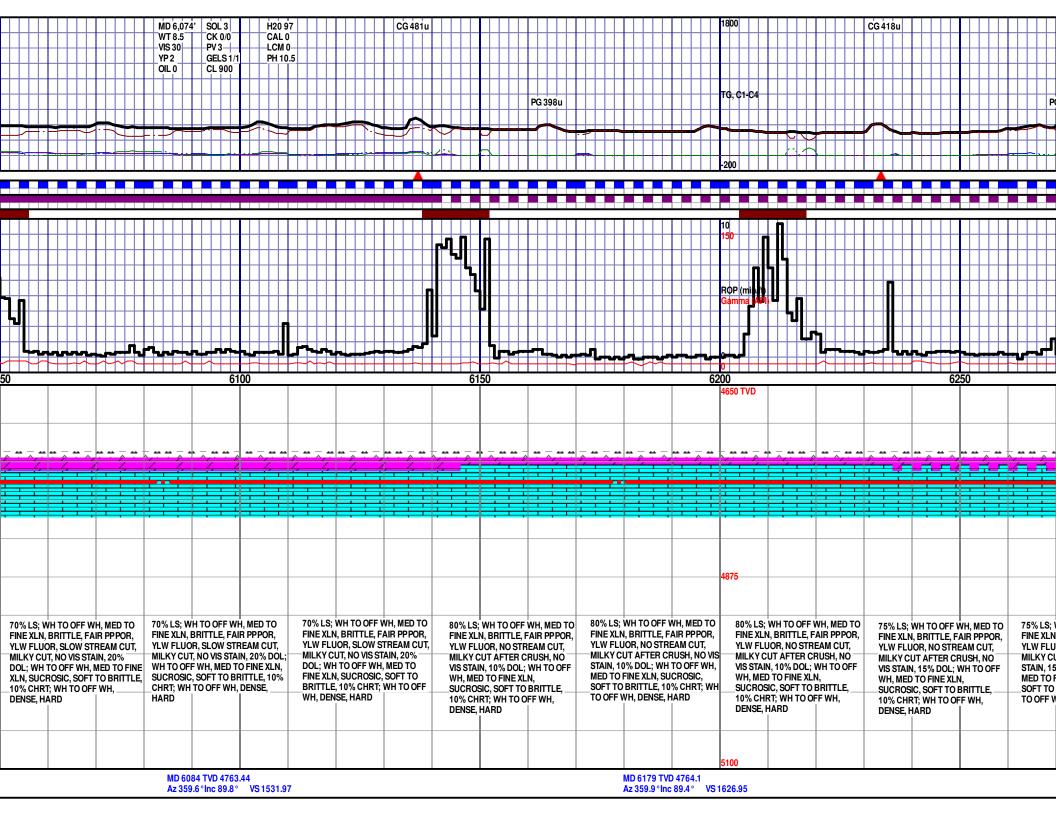

### **Mud Logging Details**

Logger: Ashley Byerley April Stephens

Log Interval: 4,810' to 9,233' Start Date: May 17, 2012 Release Date: May 29, 2012

Total Depth: 9,233'

TD Date: May 27, 2012 Formation: Mississippi Lime

KB Elevation: 1,327' GR Elevation: 1,312'

API Number: 15-077-21749