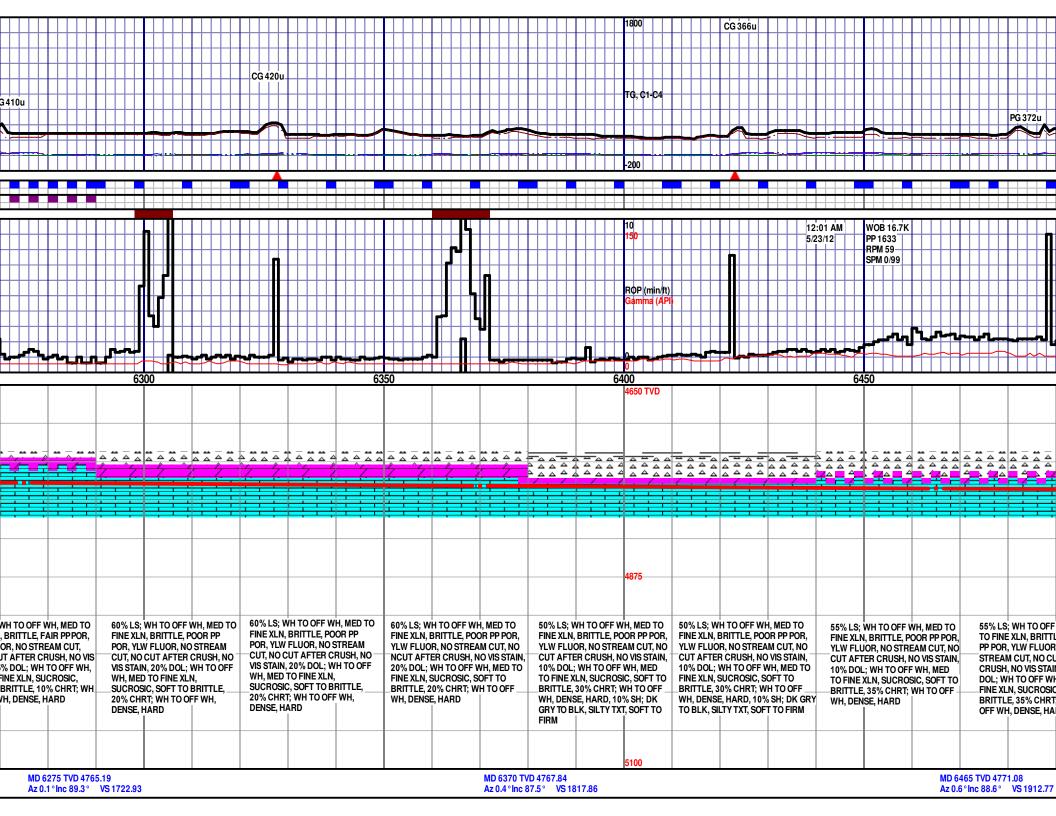

### **Mud Logging Details**

Logger: Ashley Byerley April Stephens

Log Interval: 4,810' to 9,233' Start Date: May 17, 2012 Release Date: May 29, 2012

Total Depth: 9,233'

TD Date: May 27, 2012 Formation: Mississippi Lime

KB Elevation: 1,327' GR Elevation: 1,312'

API Number: 15-077-21749