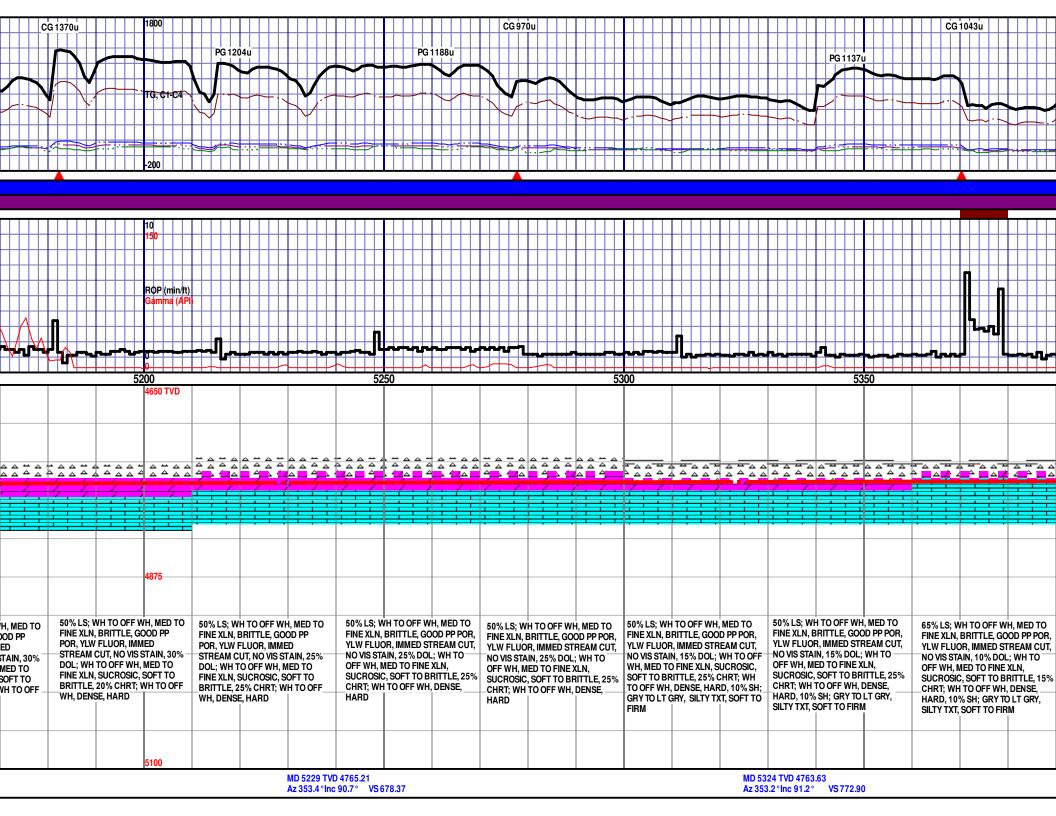

Total Depth: 9,233'

TD Date: May 27, 2012 Formation: Mississippi Lime

KB Elevation: 1,327' GR Elevation: 1,312'

API Number: 15-077-21749