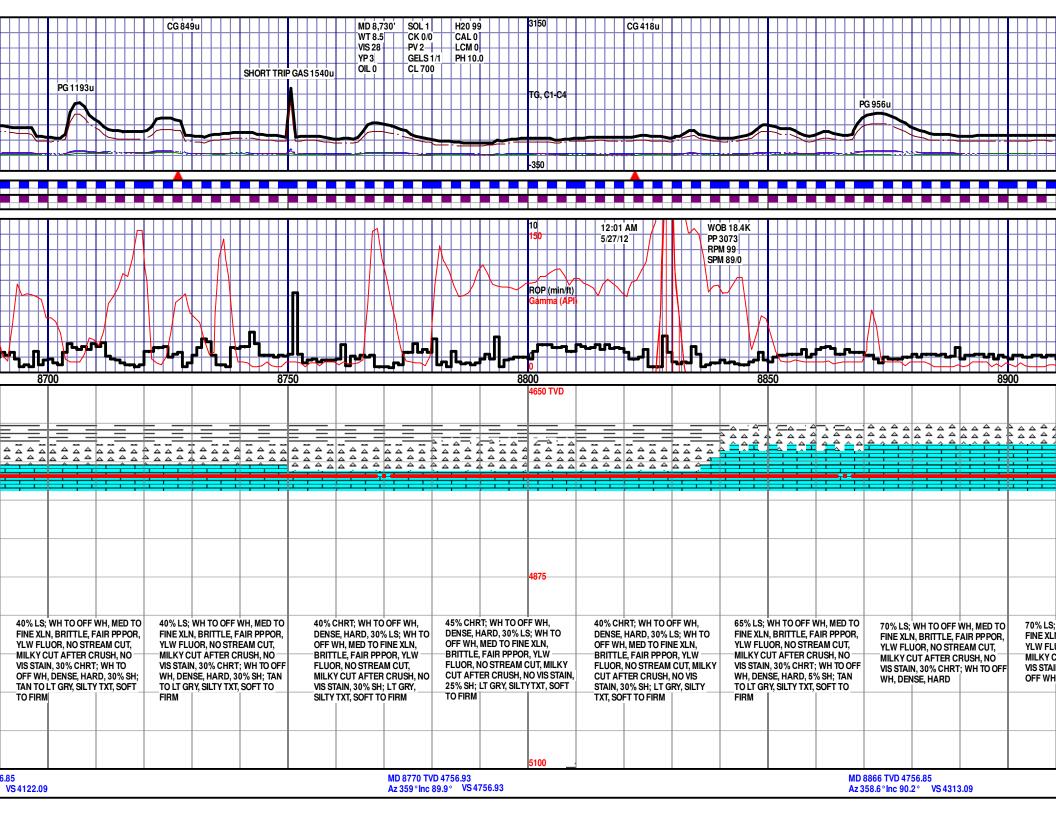

Total Depth: 9,233'

TD Date: May 27, 2012 Formation: Mississippi Lime

KB Elevation: 1,327' GR Elevation: 1,312'

API Number: 15-077-21749