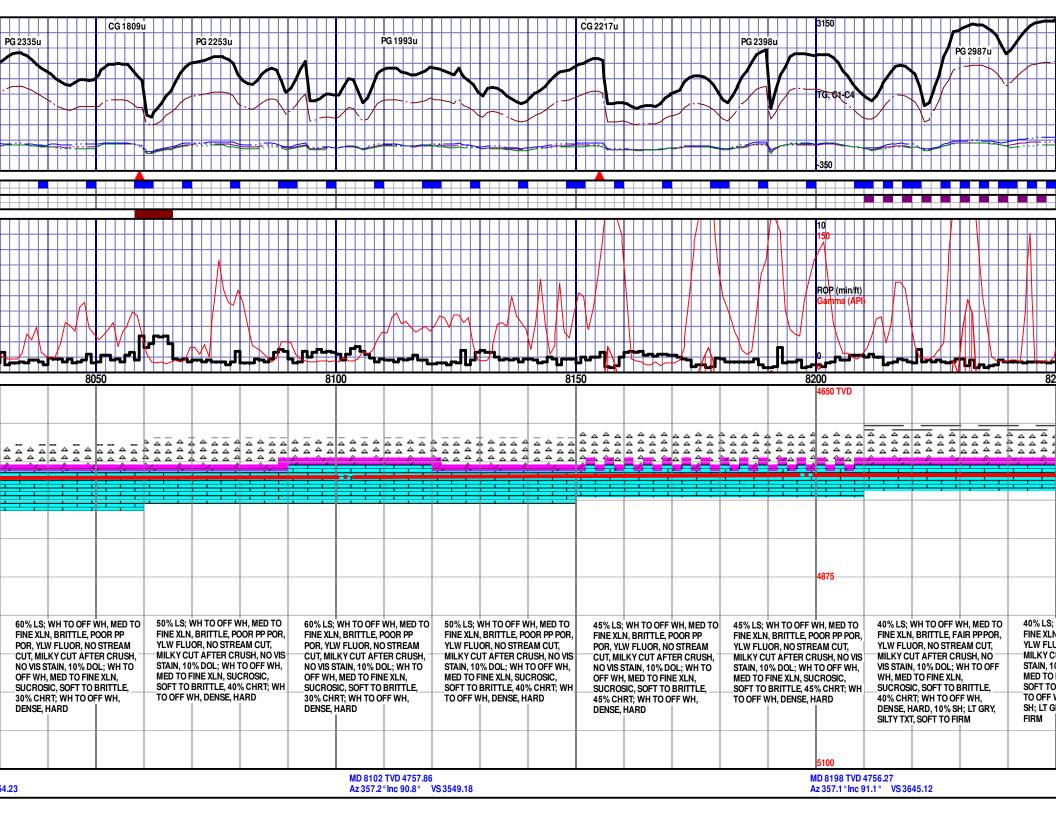

### **Mud Logging Details**

Logger: Ashley Byerley April Stephens

Log Interval: 4,810' to 9,233' Start Date: May 17, 2012 Release Date: May 29, 2012

### Well Information

Well Name: Danielson 25-34-8 1H

Horizontal

Location: 25-34S-8W

200' FSL & 660' FEL

County: Harper

State: Kansas

Drilling Rig: Trinidad 205

Total Depth: 9,233'

TD Date: May 27, 2012 Formation: Mississippi Lime

KB Elevation: 1,327' GR Elevation: 1,312'

API Number: 15-077-21749