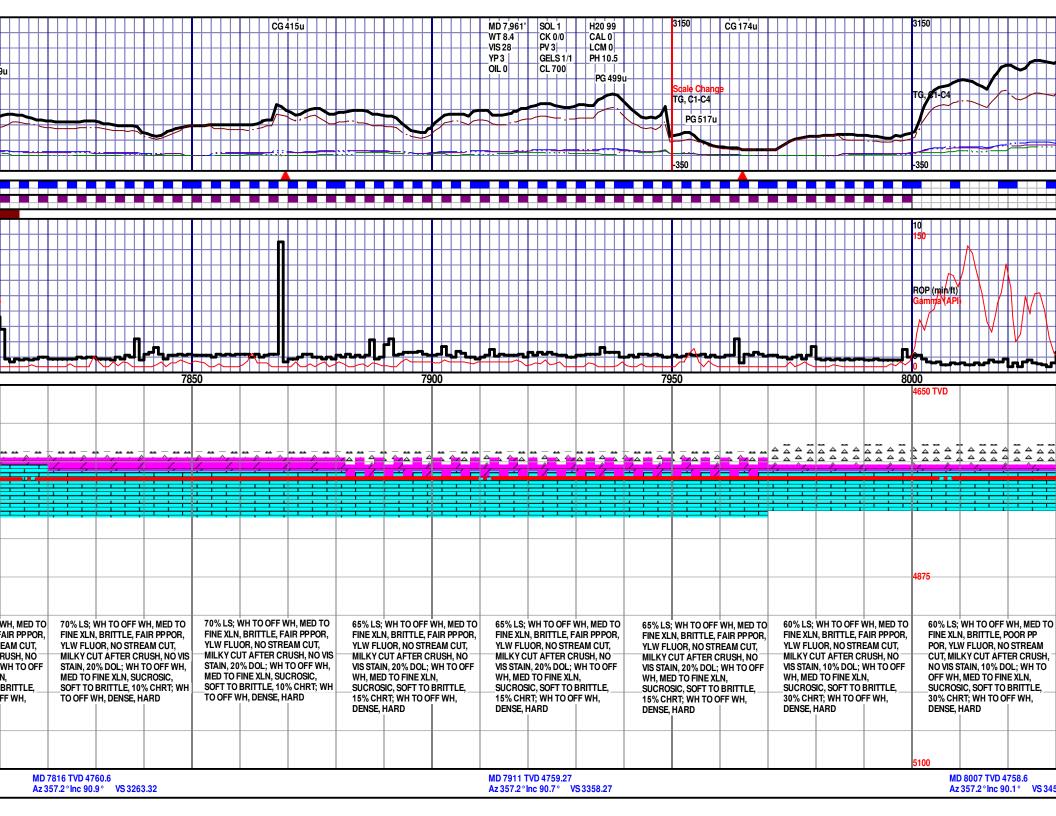

### **Mud Logging Details**

Logger: Ashley Byerley April Stephens

Log Interval: 4,810' to 9,233' Start Date: May 17, 2012 Release Date: May 29, 2012

### Well Information

Well Name: Danielson 25-34-8 1H

Horizontal

Location: 25-34S-8W

200' FSL & 660' FEL

County: Harper

State: Kansas

Drilling Rig: Trinidad 205

Total Depth: 9,233'

TD Date: May 27, 2012 Formation: Mississippi Lime

KB Elevation: 1,327' GR Elevation: 1,312'

API Number: 15-077-21749