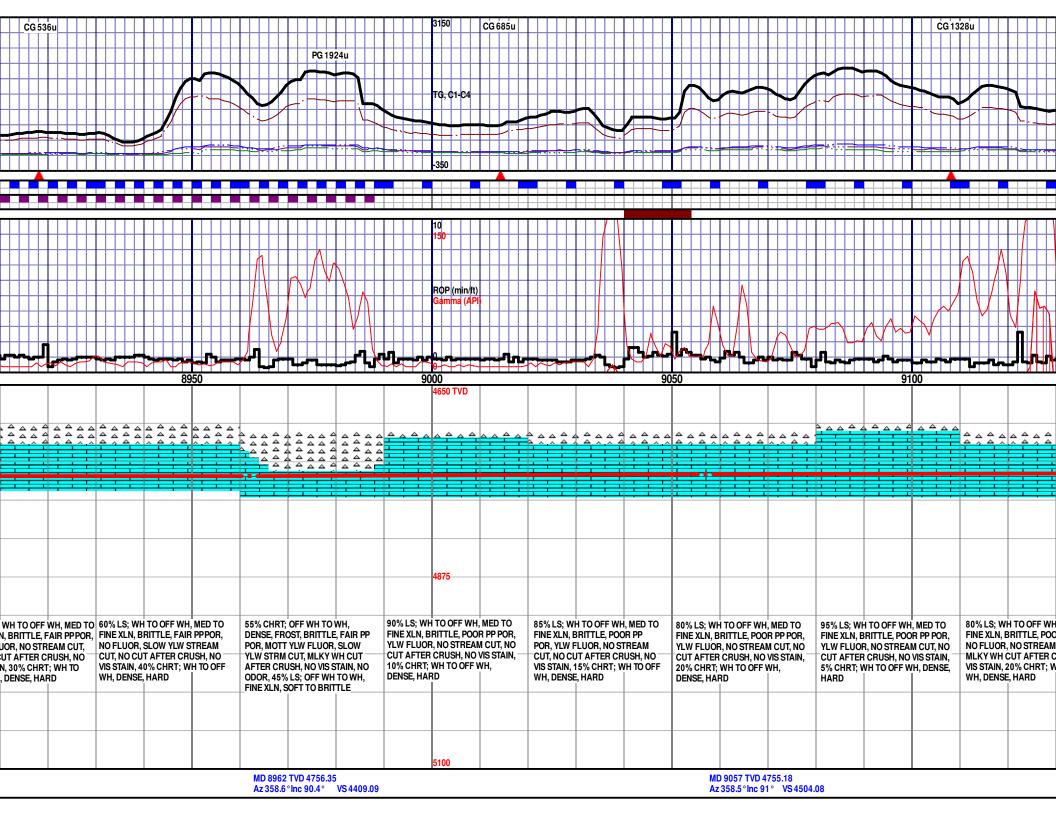

Total Depth: 9,233'

TD Date: May 27, 2012 Formation: Mississippi Lime

KB Elevation: 1,327' GR Elevation: 1,312'

API Number: 15-077-21749