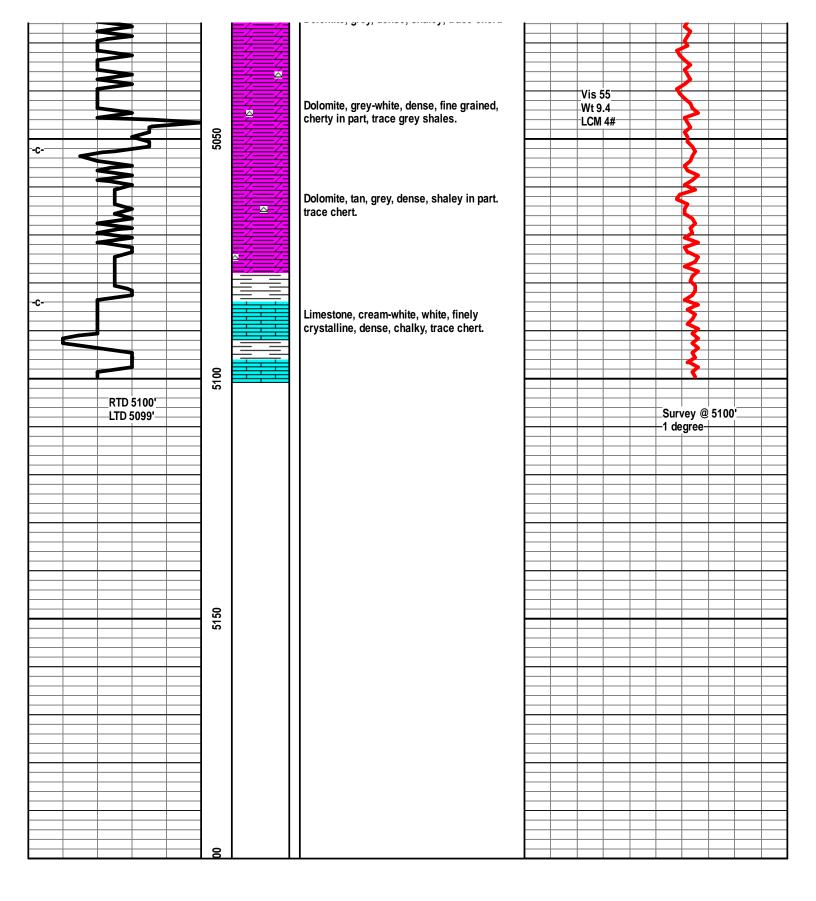

## GEOLOGIST

Name: W. Scott Alberg Company: Alberg Petroleum, LLC Address: 609 Meadowlark Lane Pratt, Kansas 67124

|                                                                      | FORMATION TOPS                                                          |                                                                         |  |
|----------------------------------------------------------------------|-------------------------------------------------------------------------|-------------------------------------------------------------------------|--|
|                                                                      | SAMPLE TOPS                                                             | LOG TOPS                                                                |  |
| STARK SHALE<br>HUSHPUCKNEY SHALE<br>B/KC<br>PAWNEE<br>CHEROKEE GROUP | 4534(-3153)<br>4566(-3184)<br>4615(-3233)<br>4713(-3331)<br>4762(-3380) | 4534(-3153)<br>4566(-3184)<br>4616(-3234)<br>4716(-3334)<br>4761(-3379) |  |
| Mississippian<br>RTD<br>LTD                                          | 4828(-3446)<br>5100(-3718)                                              | 4832(-3450)<br>5099(-3717)                                              |  |

| COMMENTS                                                                                                                                                                                                                                                                                                                                                                                                                                                                                                                                                                                                                                                                                                                                                                                                                                                                                                                                                  |  |  |  |  |  |  |  |
|-----------------------------------------------------------------------------------------------------------------------------------------------------------------------------------------------------------------------------------------------------------------------------------------------------------------------------------------------------------------------------------------------------------------------------------------------------------------------------------------------------------------------------------------------------------------------------------------------------------------------------------------------------------------------------------------------------------------------------------------------------------------------------------------------------------------------------------------------------------------------------------------------------------------------------------------------------------|--|--|--|--|--|--|--|
| Surface Casing: Set 8 5/8" casing at 855' with 250 sxs 65/35 3% cc, 3% gel,cement to surface. Plug down at 6:00 am on April 8, 2014.<br>Production Casing: Ran 5 1/2" Casing.<br>Deviation Surveys: 1 1/2 @ 860', 3/4 @ 3377', 1 1/2 @ 3693,1 @ 4009', 2 @ 4296', 1 1/2 @ 4609', 1 @ 5100'.                                                                                                                                                                                                                                                                                                                                                                                                                                                                                                                                                                                                                                                               |  |  |  |  |  |  |  |
| Contractor Bit Record: 1- 12 1/4" out at 860'.<br>2- 7 7/8" PDC out at 5100'.                                                                                                                                                                                                                                                                                                                                                                                                                                                                                                                                                                                                                                                                                                                                                                                                                                                                             |  |  |  |  |  |  |  |
| Gas Detector: DMT Company, Trailer #2<br>Mud System: Mud Co, Brad Bortz, Engineer<br>DSTs: None Taken<br>Logged By Pioneer Logging, Inc (Log Tech)<br>LTD - 5099'.                                                                                                                                                                                                                                                                                                                                                                                                                                                                                                                                                                                                                                                                                                                                                                                        |  |  |  |  |  |  |  |
|                                                                                                                                                                                                                                                                                                                                                                                                                                                                                                                                                                                                                                                                                                                                                                                                                                                                                                                                                           |  |  |  |  |  |  |  |
| DSTs                                                                                                                                                                                                                                                                                                                                                                                                                                                                                                                                                                                                                                                                                                                                                                                                                                                                                                                                                      |  |  |  |  |  |  |  |
| None Taken                                                                                                                                                                                                                                                                                                                                                                                                                                                                                                                                                                                                                                                                                                                                                                                                                                                                                                                                                |  |  |  |  |  |  |  |
|                                                                                                                                                                                                                                                                                                                                                                                                                                                                                                                                                                                                                                                                                                                                                                                                                                                                                                                                                           |  |  |  |  |  |  |  |
| CDEWS                                                                                                                                                                                                                                                                                                                                                                                                                                                                                                                                                                                                                                                                                                                                                                                                                                                                                                                                                     |  |  |  |  |  |  |  |
| CREWS<br>Val Drilling Rig #5<br>Tool Pusher - Randy Smith<br>Drillers - Days - Andy Brown<br>Evening - Aaron Clark<br>Morning - Dustin Wells                                                                                                                                                                                                                                                                                                                                                                                                                                                                                                                                                                                                                                                                                                                                                                                                              |  |  |  |  |  |  |  |
|                                                                                                                                                                                                                                                                                                                                                                                                                                                                                                                                                                                                                                                                                                                                                                                                                                                                                                                                                           |  |  |  |  |  |  |  |
| ROCK TYPES   Anhy Image: Congl Image: |  |  |  |  |  |  |  |