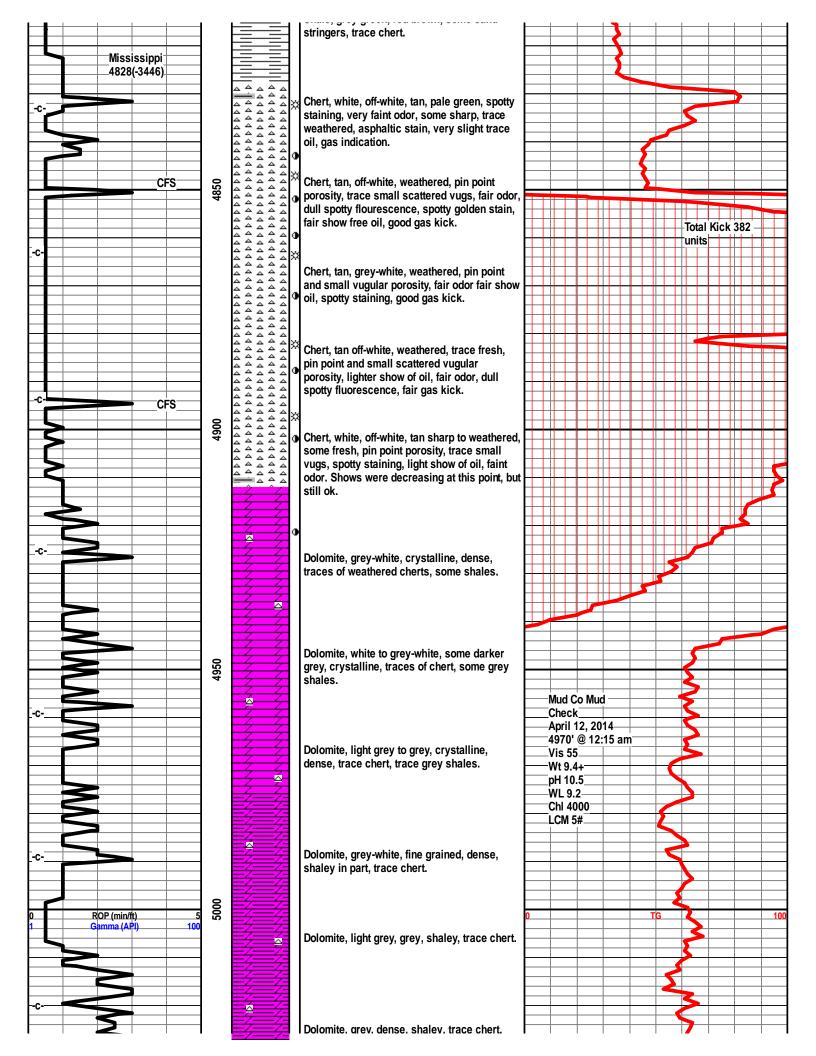

## GEOLOGIST

Name: W. Scott Alberg Company: Alberg Petroleum, LLC Address: 609 Meadowlark Lane Pratt, Kansas 67124

|                                                                      | FORMATION TOPS                                                          |                                                                         |  |
|----------------------------------------------------------------------|-------------------------------------------------------------------------|-------------------------------------------------------------------------|--|
|                                                                      | SAMPLE TOPS                                                             | LOG TOPS                                                                |  |
| STARK SHALE<br>HUSHPUCKNEY SHALE<br>B/KC<br>PAWNEE<br>CHEROKEE GROUP | 4534(-3153)<br>4566(-3184)<br>4615(-3233)<br>4713(-3331)<br>4762(-3380) | 4534(-3153)<br>4566(-3184)<br>4616(-3234)<br>4716(-3334)<br>4761(-3379) |  |
| Mississippian<br>RTD<br>LTD                                          | 4828(-3446)<br>5100(-3718)                                              | 4832(-3450)<br>5099(-3717)                                              |  |