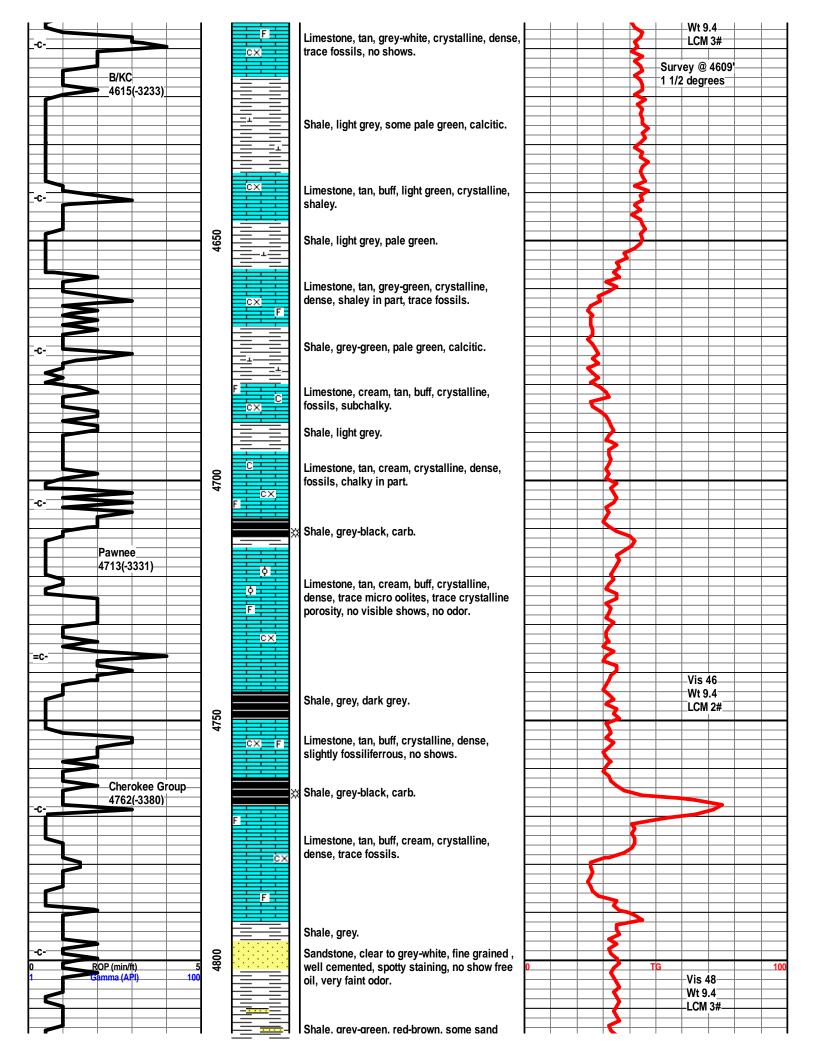

## GEOLOGIST

Name: W. Scott Alberg Company: Alberg Petroleum, LLC Address: 609 Meadowlark Lane Pratt, Kansas 67124

|                                                                      | FORMATION TOPS                                                          |                                                                         |  |
|----------------------------------------------------------------------|-------------------------------------------------------------------------|-------------------------------------------------------------------------|--|
|                                                                      | SAMPLE TOPS                                                             | LOG TOPS                                                                |  |
| STARK SHALE<br>HUSHPUCKNEY SHALE<br>B/KC<br>PAWNEE<br>CHEROKEE GROUP | 4534(-3153)<br>4566(-3184)<br>4615(-3233)<br>4713(-3331)<br>4762(-3380) | 4534(-3153)<br>4566(-3184)<br>4616(-3234)<br>4716(-3334)<br>4761(-3379) |  |
| Mississippian<br>RTD<br>LTD                                          | 4828(-3446)<br>5100(-3718)                                              | 4832(-3450)<br>5099(-3717)                                              |  |