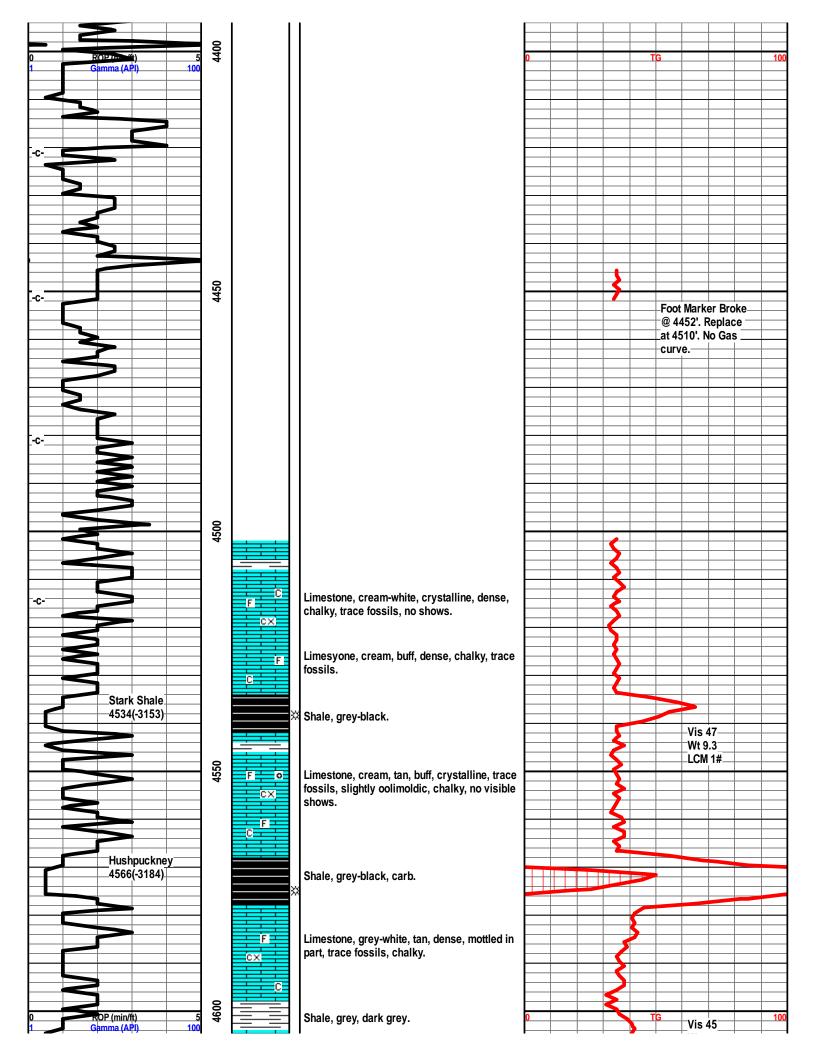

## GEOLOGIST

Name: W. Scott Alberg Company: Alberg Petroleum, LLC Address: 609 Meadowlark Lane Pratt, Kansas 67124

|                                                                      | FORMATION TOPS                                                          |                                                                         |  |
|----------------------------------------------------------------------|-------------------------------------------------------------------------|-------------------------------------------------------------------------|--|
|                                                                      | SAMPLE TOPS                                                             | LOG TOPS                                                                |  |
| STARK SHALE<br>HUSHPUCKNEY SHALE<br>B/KC<br>PAWNEE<br>CHEROKEE GROUP | 4534(-3153)<br>4566(-3184)<br>4615(-3233)<br>4713(-3331)<br>4762(-3380) | 4534(-3153)<br>4566(-3184)<br>4616(-3234)<br>4716(-3334)<br>4761(-3379) |  |
| Mississippian<br>RTD<br>LTD                                          | 4828(-3446)<br>5100(-3718)                                              | 4832(-3450)<br>5099(-3717)                                              |  |