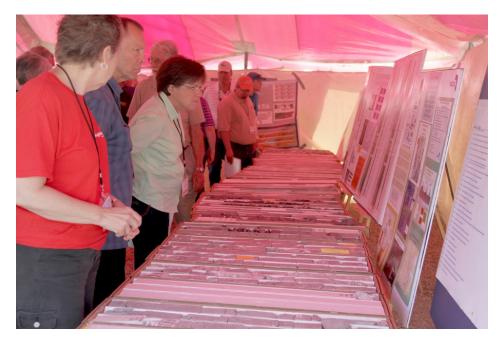

### Publications, conference papers, and presentations

- Watney, W.L., Newell, K.D., Holubnyak, E., and Raney, J., 2013, "Oil and Gas in Central Kansas Potential for Enhanced Oil Recovery Using CO2", regarding use of petroleum coke in refinery that would include CO2 generation: to McPherson Kansas Development Corporation hosted meeting, April 3.
- Watney, W.L., 2013, Analysis of the Late Devonian to Early Carboniferous (Fransnian-Tornaisian)Woodford (Chattanooga) Shale, presentation to AAPG Forum Woodford, Oklahoma City, April 11. This is an important caprock in Kansas and Oklahoma.
- Watney, W.L., 2013, Petrophysical Analyses and Integrated Approaches, April 16-19, AAPG Short Course, Austin, TX. Centerpiece of the course material comes from the DOE-CO2 project.
- Watney, W.L., 2013, Mississippian Exploration: Stratigraphy, Petrology, and Reservoir Properties with an emphasis on Wellington Field, April 23, Denver, RMAG & PTTC Symposium titled, "Making Money with Science", April 23, Denver, Colorado.
- W. Lynn Watney, John Youle, Dennis Hedke, Paul Gerlach, Raymond Sorenson, Martin Dubois, Larry Nicholson, Thomas Hansen, David Koger, and Ralph Baker, 2013, Sedimentologic and Stratigraphic Effects of Episodic Structural Activity During the Phanerozoic in the Hugoton Embayment, Kansas USA: AAPG Annual Meeting, Oral presentation, Pittsburgh, PA, May 21
- W. Lynn Watney, Jason Rush, Martin Dubois, Robinson Barker, Tiraz Birdie, Ken Cooper, Saugata Datta, John Doveton, Mina Fazelalavi, David Fowle, Paul Gerlach, Thomas Hansen, Dennis Hedke, Yevhen Holubnyak, Breanna Huff, K. David Newell, Larry Nicholson, Jennifer Roberts, Aimee Scheffer, Ayrat Sirazhiev, Raymond Sorenson, Georgios Tsoflias, Eugene Williams, Dana Wreath, John Youle, 2013, Evaluating Carbon Storage in Morrowan and Mississippian oil fields and Underlying Lower Ordovician Arbuckle Saline Aquifer in Southern Kansas: AAPG Annual Meeting, Poster, Pittsburgh, PA, May 20.
- DOE Site visit and project review, June 3-5, 2013, Regional CO2 Storage, Wellington and Cutter field calibration sites, SW Kansas CO2-EOR Initiative, and Small Scale CO2 Test Injection at Wellington, Wichita, KS.
- Lyle, S., Buchanan, R., Watney, L., Rush, J., Raney J., and Brian Dressel, DOE Project Manager, 2013, Presentation to the KGS Annual Kansas Field Conference participants including Kansas legislators and state officials, morning of Tuesday, June 4<sup>th</sup>, Meet bus at site of Wellington KGS #1-32. Brought core and posters in addition to describing DOE-CO2 project and answering questions pertaining economics, safety, and policy.

Rex Buchanan, Interim Director of KGS, addressing field conference participants with Watney and Dressel (in background looking on).

Portion of the Mississippian oil reservoir and caprock and the lower Arbuckle injection zone were displayed along with posters relating to the project and the core.