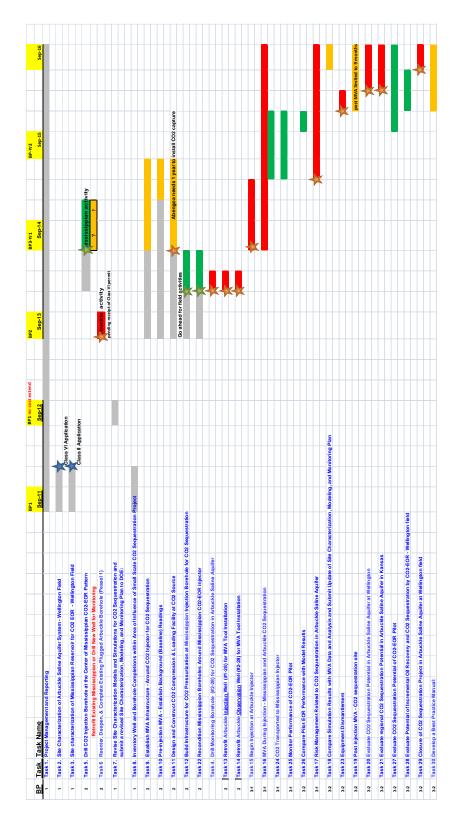

A condensed version of the Gantt Chart tracks tasks based on the one year no cost extension of Budget Period 1 (Figure 1). The PMP and Gantt Chart will be updated during the next quarter.

### TASK 1. PROJECT MANAGEMENT AND REPORTING

**Permit Status and Activities** 

Figure 1. Condensed version of the project Gantt Chart.